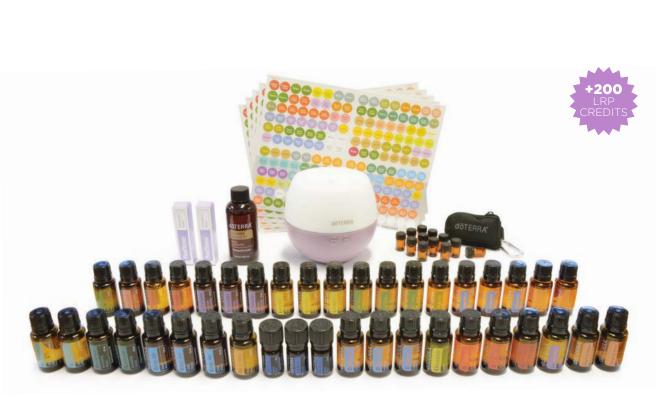

### **OII SHARING KIT**

Essential Oils: Oils are 15ml unless otherwise noted Three Bottles of Each

#### One Bottle of Each

- Oregano
- Lavender Peace
- Elevation
- Citrus Bliss®
- Cilantro
- Grapefruit
- **Two Bottles of Each**
- Frankincense
- Wild Orange
- AromaTouch®
- Balance
- PastTense<sup>®</sup> (10 ml)
- Smart & Sassy<sup>®</sup>
- Lavender
  - Easy Air

Lemon

• Tea Tree

Peppermint

DigestZen<sup>®</sup>

- On Guard<sup>®</sup>
- Ice Blue<sup>®</sup> (5 mL)

- Petal Diffuser
- Cap Stickers For Common Oils (5 Sheets)
- Fractionated Coconut Oil (4 Oz)
- Sample Keychain 8-Vial (Black)
- Wellness Advocate<sup>™</sup> Live, Share, Build enrolment packet
- Enrolment

Please note: This Oil Sharing Kit is different to the International Oil Sharing Kit (USA) as it does not include all the printed brochures.

40990004 \$1,390.00 1,049.50 PV

\*doTERRA\* Wellness Advocate Introductory Packet includes a Product Guide, Welcome Letter, Live, Share, Build and Why brochure.