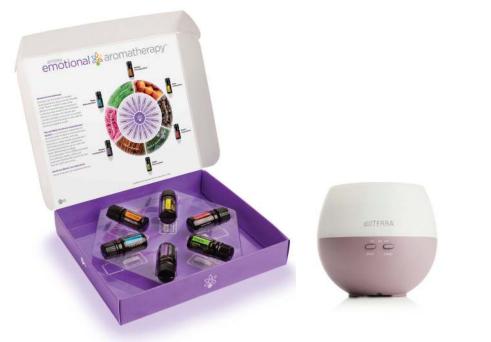

### EMOTIONAL AROMATHERAPY ENROLMENT KIT

### Essential Oils: All oils are 5mL

#### Includes:

- Motivate<sup>™</sup>
- ♦ Cheer™
- ♦ Passion™
- ♦ Forgive<sup>™</sup>

#### 21310004

\$310.00

Console<sup>™</sup>

Petal Diffuser

• Wellness Advocate™ Live, Share, Build enrolment packet

♦ Peace<sup>™</sup>

148.50 PV

\*dōTERRA\* Wellness Advocate Introductory Packet includes a Product Guide, Welcome Letter, Live, Share, Build and Why brochure.