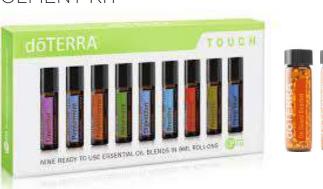

### DÖTERRA TOUCH ENROLMENT KIT

Includes:

- Lavender Touch
- DigestZen<sup>®</sup> Touch
- Frankincense Touch
- Tea Tree Touch
- Easy Air<sup>®</sup> Touch
- On Guard<sup>®</sup> Touch
- Oregano Touch
- Ice Blue<sup>®</sup> Touch
- Peppermint Touch
- On Gaurd<sup>®</sup> Beadlets
- Peppermint Beadlets
- Wellness Advocate<sup>™</sup> Live, Share, Build enrolment packet

21420004

\$300.00

154.5 PV